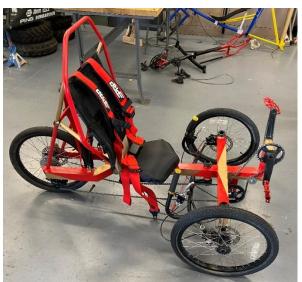

#### **TEAM: ASME Child-Sized HPV 21Spr06**

Due Date: 12/3/21 See Bb Learn

Provide several pics of the completed system here:

Figure 1 - Final Design

Figure 2 - Side View of Final Design

The following are the Action Items each person completed between Hardware Review 2 and the completion of the final product: