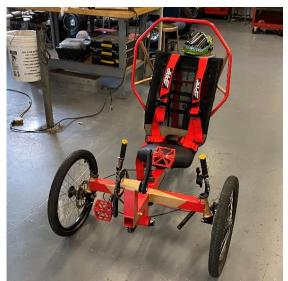

#### **TEAM: ASME Child-Sized HPV 21Spr06**

Due Date: 12/3/21 See Bb Learn

Provide several pics of the completed system here:

Figure 1 - Final Design

Figure 2 - Side View of Final Design

The following are the Action Items each person completed between Hardware Review 2 and the completion of the final product: